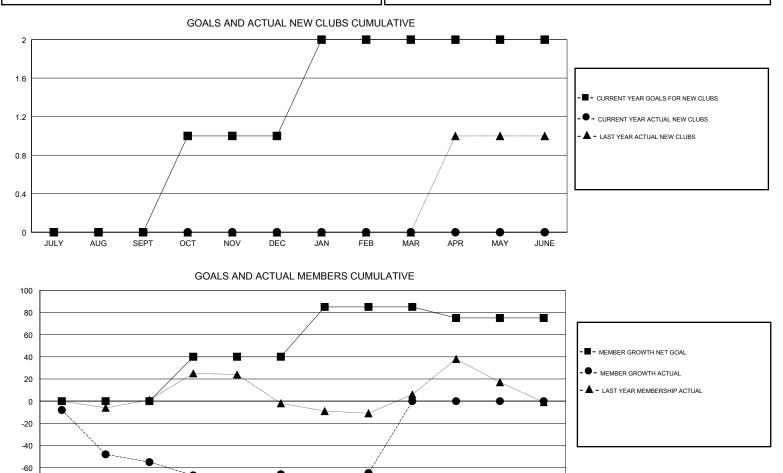

## LOCATION NORTH DAKOTA

GMT CA

|               | Club          | S           |               | Members<br>RESULTS FOR 2017-2018 |                           |                         |                                                    |
|---------------|---------------|-------------|---------------|----------------------------------|---------------------------|-------------------------|----------------------------------------------------|
|               | RESULTS FOR   | R 2017-2018 |               |                                  |                           |                         |                                                    |
| QUARTER       | NEW CLUB GOAL | NEW CLUBS   | DROPPED CLUBS | QUARTER                          | MEMBER GROWTH NET<br>GOAL | MEMBER GROWTH<br>ACTUAL | DROPPED<br>MEMBERS ACTUAL<br>(including transfers) |
| JULY/AUG/SEPT | 0             | 0           | 0             | JULY/AUG/SEPT                    | 0                         | 31                      | 71                                                 |
| OCT/NOV/DEC   | 1             | 0           | 1             | OCT/NOV/DEC                      | 40                        | 31                      | 36                                                 |
| JAN/FEB/MAR   | 1             | 0           | 0             | JAN/FEB/MAR                      | 45                        | 12                      | 10                                                 |
| APR/MAY/JUNE  | 0             | 0           | 0             | APR/MAY/JUNE                     | -10                       | 0                       | 0                                                  |

JULY AUG SEPT OCT NOV DEC JAN FEB MAR APR MAY JUNE

| DROPPED CLUBS: 1 |     | 23 CLUBS OF 46 ADDED 1 OR MORE<br>NEW MEMBERS | GENDER DISTRIBUTION<br>MALE 773 (63.83%)<br>FEMALE 438 (36.17%) |     |
|------------------|-----|-----------------------------------------------|-----------------------------------------------------------------|-----|
| DROPPED MEMBERS  |     |                                               | Women Percentage Fiscal Year Goal: 45%                          |     |
| DECEASED         | 13  | CLICK HERE FOR CUMULATIVE                     | TOTAL FAMILY UNIT MEMBERS                                       |     |
| CLUB CANCELLED   | 0   | MEMBERSHIP DATA                               |                                                                 |     |
| OTHER            | 104 |                                               | FAMILY MEMBERS PAYING HALF                                      | 125 |
| TOTAL            | 117 |                                               |                                                                 |     |